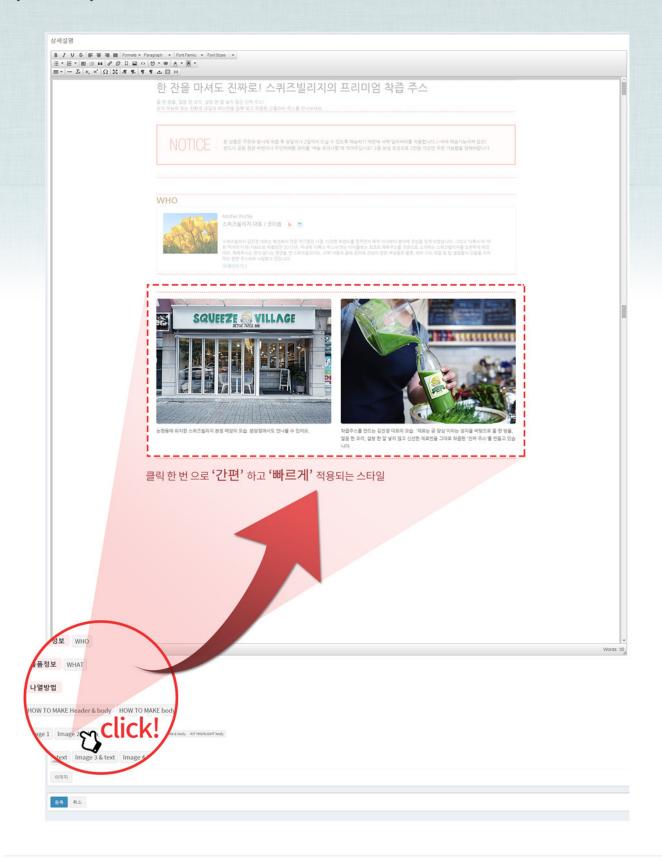

### Fast Interaction

#### KOISM EDITOR SERVICE

KOISM editor service makes stylus editor interaction possible with one click by defining various styles already.