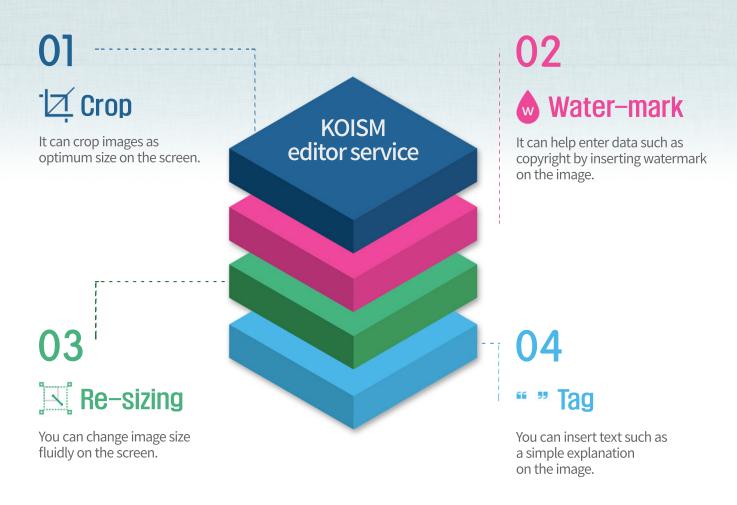

## **Editing Images**

#### KOISM EDITOR SERVICE

KOISM editor service has image crop function, Water-mark function that can enter data such as copyright, re-sizing function which can change image size fluidly on the screen, and Tag function can write an explanation simply.