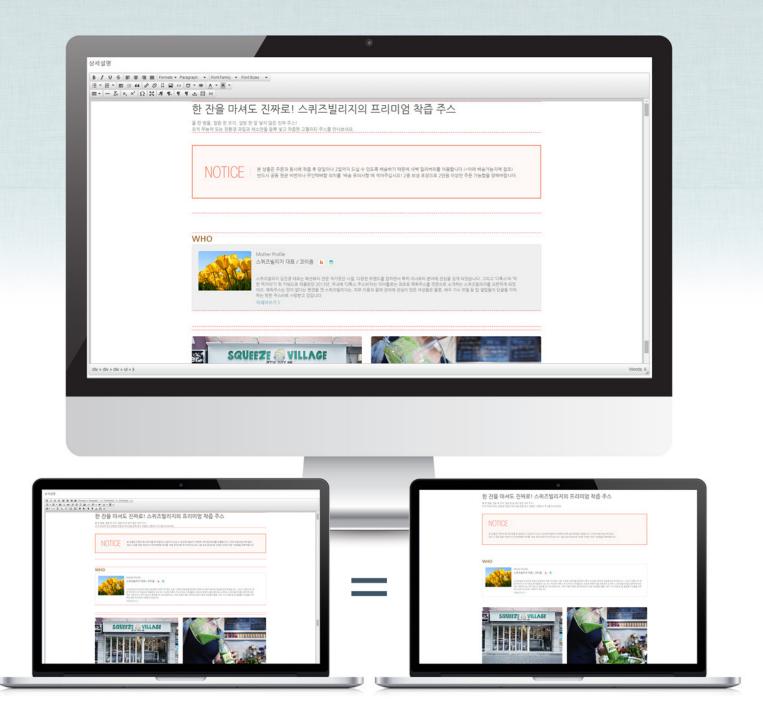

### Screen Editing like Realistic

#### KOISM EDITOR SERVICE

Editor input screen and reality contents screen are viewed almost equally in KOISM editor service.

When entering KOISM editor service contents

Screen is viewed in reality contents