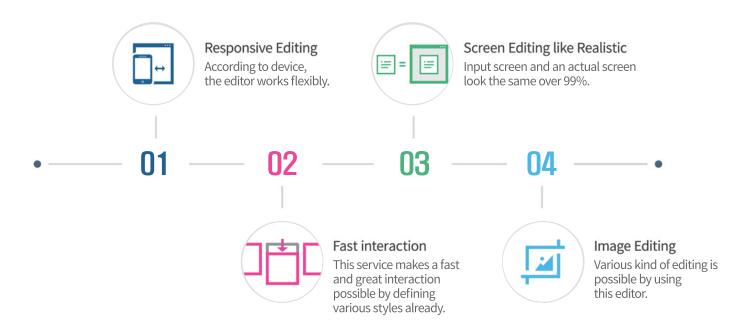

## KOISM EDITOR SERVICE

Experience more stylus editing with responsive editing, a fast interaction function, a PC screen identification function, auto image editing tool, and so on when finishing editor.

### We want to introduce smart editor, KOISM editor service!

KOISM editor service is a program emphasized in usability, a responsive type of function that can be used for every device pleasantly and rapid interaction .

Express freely with special function of KOISM's own, not a general editor.

# Responsive Editing

#### KOISM EDITOR SERVICE

KOISM editor service is responsive editing that can change pleasantly according to all of devices like PC, Tablet, Mobile, etc. This editor has efficiency that can be used anytime and focuses on usability.

### Fast Interaction

#### KOISM EDITOR SERVICE

KOISM editor service makes stylus editor interaction possible with one click by defining various styles already.

### Screen Editing like Realistic

#### KOISM EDITOR SERVICE

Editor input screen and reality contents screen are viewed almost equally in KOISM editor service.

When entering KOISM editor service contents

Screen is viewed in reality contents