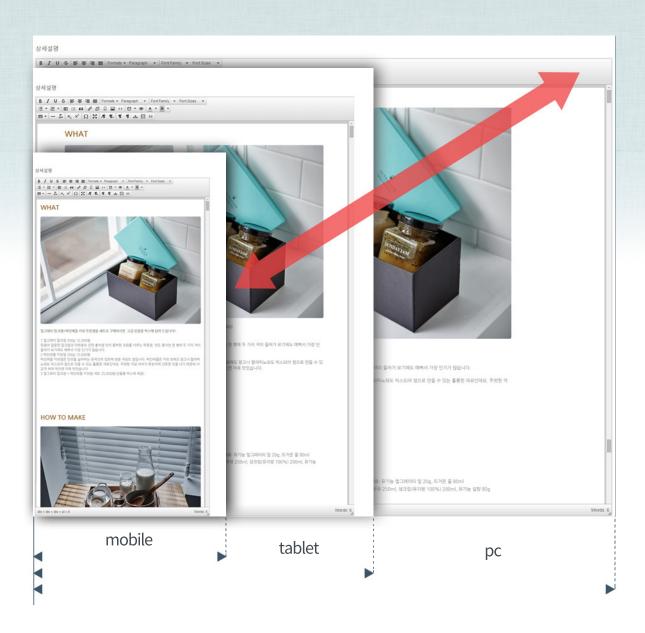

# Responsive Editing

#### KOISM EDITOR SERVICE

KOISM editor service is responsive editing that can change pleasantly according to all of devices like PC, Tablet, Mobile, etc. This editor has efficiency that can be used anytime and focuses on usability.