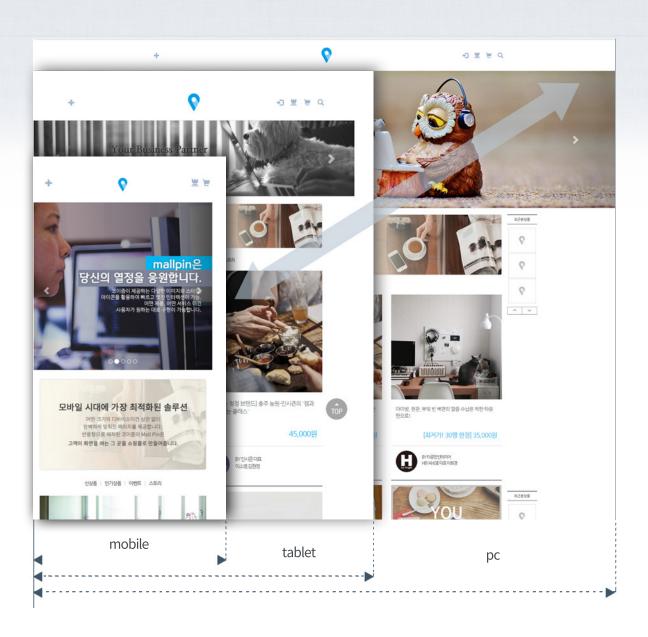

### Responsive management solution

Mallpin SOLUTION

Q: "Is it possible to manage a shopping mall only through PC?"

A: " Mallpin has a management page undeterred by device."

You can be in an office buy applying responsive solution using one smart phone anywhere in Cafe and on bus and subway if there is internet connection.