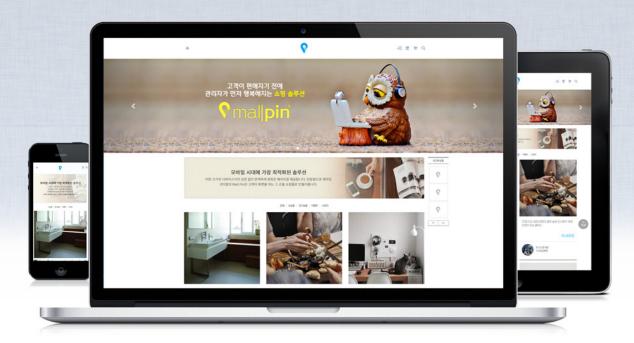

#### Solution optimized for mobile

Mallpin is the most optimized solution in mobile age.

A: "Mall pin is the most optimized solution in mobile age."

Mall-pin provides perfect bespoke pages regardless of device size.

Mall-Pin made for a responsive style can make everywhere turned on screens a shopping mall.