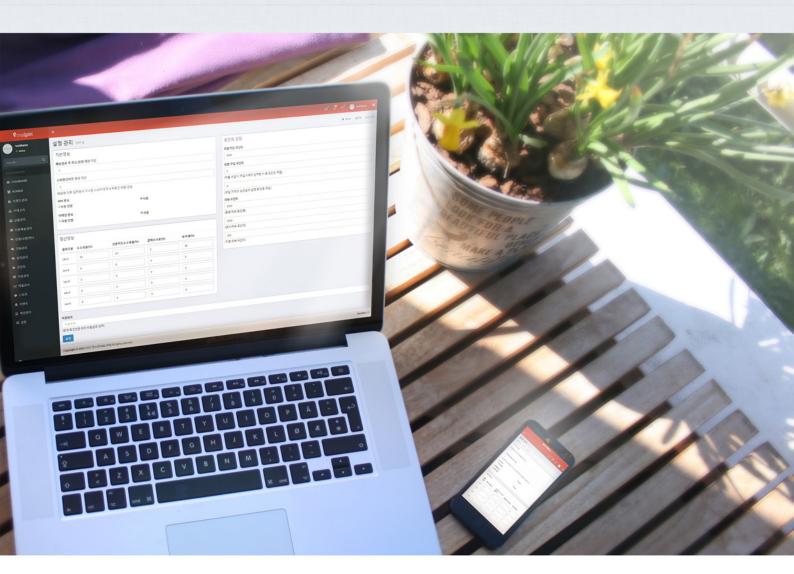

A: "Mall pin is the most optimized solution in mobile age."

Mall-pin provides perfect bespoke pages regardless of device size.

Mall-Pin made for a responsive style can make everywhere turned on screens a shopping mall.

### Responsive management solution

Mallpin SOLUTION

Q: "Is it possible to manage a shopping mall only through PC?"

A: " Mallpin has a management page undeterred by device."

You can be in an office buy applying responsive solution using one smart phone anywhere in Cafe and on bus and subway if there is internet connection.